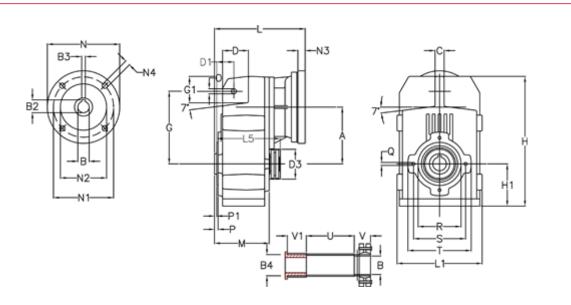

## **Data Sheet**

Article number: 29560210168125 Description: Shaft mounted gear A202QF25-101,6-P71B5

## **Measures**

| A = 125.00 | D1 = 40.0 | 15 = 182.0 | P1                                  | = 3.0   | V = 41  |
|------------|-----------|------------|-------------------------------------|---------|---------|
| B = 25     | d3 = 83   | M = 120.0  | Q                                   | = M8x15 | V1 = 48 |
| B1 = 14    | G = 160   | N = 160    | R                                   | = 95    |         |
| B2 = 16.3  | G1 = 58.0 | N1 = 130   | S                                   | = 115   |         |
| B3 = 5     | H = 286.0 | N2 = 110   | Т                                   | = 140   |         |
| B4 = 25    | H1 = 92.5 | N4 = M8x16 | Tightening torque Nm adapter bushin | g = 6.0 |         |
| C = 20     | L = 197.5 | O = 11     | Tightening torque Nm shrink disc    | = 7.0   |         |
| D = 57.0   | L1 = 188  | P = 5.0    | U                                   | = 104.5 |         |